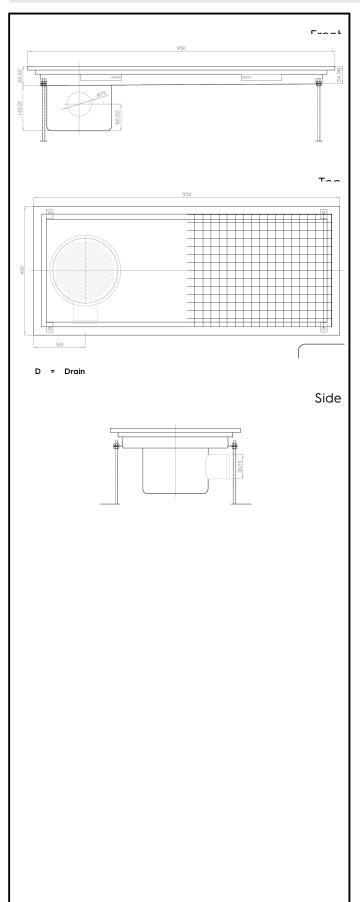

Floor Drains and Collecting Tanks Floor Drain with Stainless Steel Grate and Side Drain - Horizontal outlet 400x950 mm

| ITEM #  |   |
|---------|---|
| MODEL # |   |
| NAME #  |   |
| SIS #   |   |
| AIA #   |   |
| AIA #   | _ |

328057 (FDC40100)

Floor Drainage Channel with stainless steel grate, side drain - horizontal outlet, 400x950

## **Key Information:**

External dimensions, Width:

328057 (FDC40100) 950 mm External dimensions, Depth: 400 mm External dimensions, Height: 200 mm

Net weight: ISO 9001; ISO 14001 kg