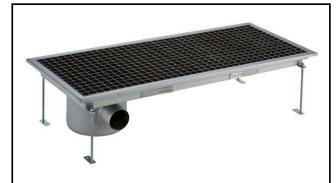

Floor Drains and Collecting Tanks Floor Drain with Stainless Steel Grate and Side Drain - Horizontal outlet 400x950 mm

| ITEM #  |   |
|---------|---|
| MODEL # |   |
| NAME #  |   |
| SIS #   |   |
| AIA #   |   |
| AIA #   | _ |

328057 (FDC40100)

Floor Drainage Channel with stainless steel grate, side drain - horizontal outlet, 400x950

#### Item No.

Constructed in 304 AISI stainless steel. Collecting tank with side siphon and horizontal drain pipe. Anti-slip mesh grate.

### Construction

- Anti-slip mesh 25x25 mm grating, h=25 mm, 1.5 mm in thickness.
- Constructed entirely in 304 AISI stainless steel.
- Adjustable leveling feet.
- Collecting tanks available with horizontal drain pipe.